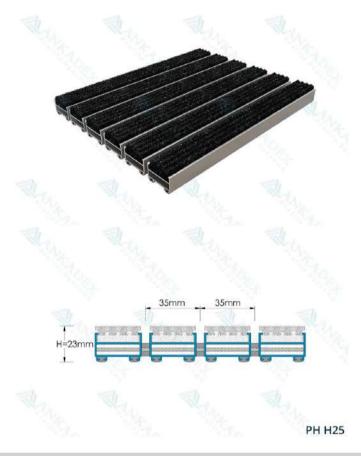

## **Indoor Classic Doormat Systems**

» PH H25

» PHFS H25 >> PHS H25

>> PHF H25 >> PHK H25 Turn Back

| Product Code           | PH H25                                                                                    |
|------------------------|-------------------------------------------------------------------------------------------|
| Doormat Surface        | Carpet Surface on the Aluminium Retainer Profiles                                         |
| Product Specifications | Dust-Absorber Doormat System has two options as Recessed Model and Levelling Frame Model. |
| Usage Areas            | Suitable for All Indoor Entrances and Closed Area Outdoor Entrances.                      |
| Color Options          | Black, Gray, Red and Brown                                                                |
| Height                 | 23mm                                                                                      |
| Weight                 | 11,5 kg/m²                                                                                |